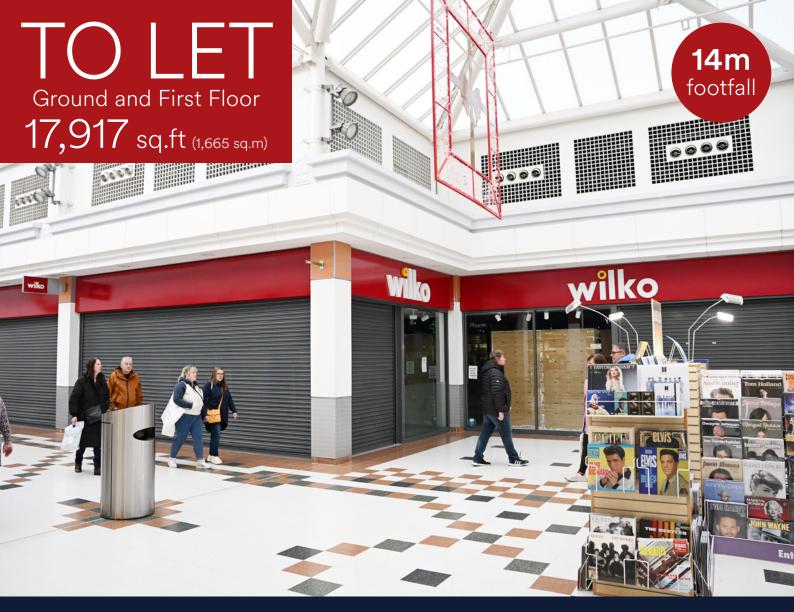

# Phase 2 Unit 112, The Centre, Livingston, EH54 6HR

- Ground and first floor retail premises
- Directly opposite Boots
- Other nearby retailers include Card Factory, Deichmann, Quiz and H&M

| TOTAL               | 17,917 | 1,665 |
|---------------------|--------|-------|
| First Floor         | 5,258  | 489   |
| Ground Floor        | 12,659 | 1,176 |
| Areas (approx. NIA) | Sq.ft  | Sq.m  |