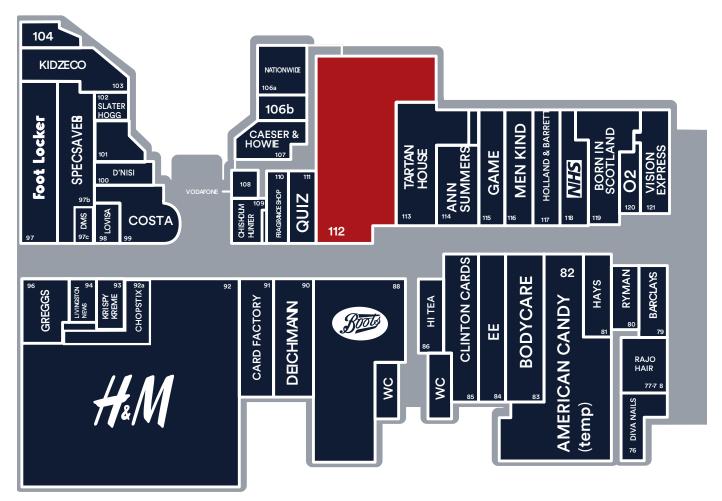

## Phase 2 Site Plan

# Phase 2 Unit 112, The Centre, Livingston, EH54 6HR

- Ground and first floor retail premises
- Directly opposite Boots
- Other nearby retailers include Card Factory, Deichmann, Quiz and H&M

| TOTAL               | 17,917 | 1,665 |
|---------------------|--------|-------|
| First Floor         | 5,258  | 489   |
| Ground Floor        | 12,659 | 1,176 |
| Areas (approx. NIA) | Sq.ft  | Sq.m  |